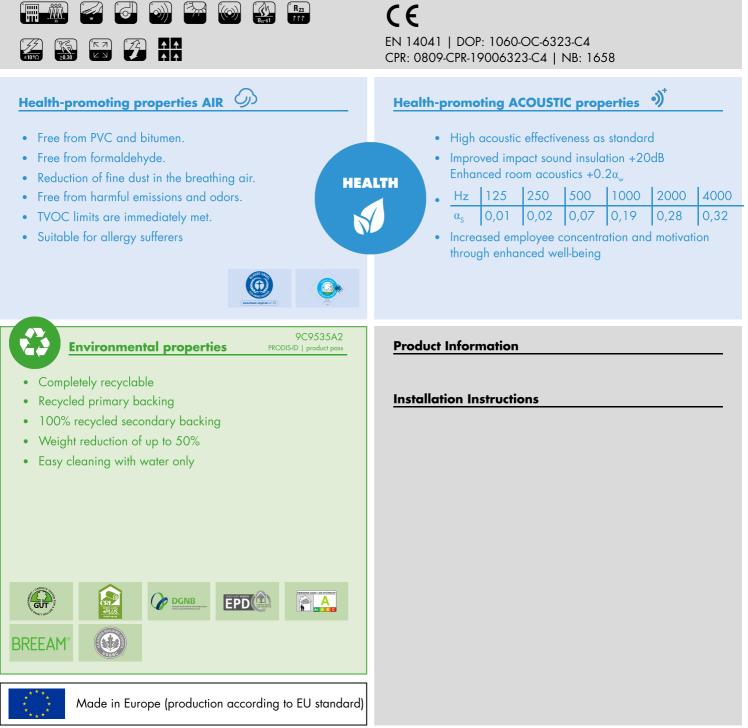

rimary backing ISO 2424PETOverall weight ISO 8543ca. 370Overall thickness ISO 1765ca. 655Pile service weightca. 655 | nElectrostatic loading ISO 6356< 2 KV |  |
|---------------------------------------------------------------------------------------------------------------------------------------------------------------------------------------------------------------------------------------------------------------------------------|---------------------------------------|--|
|---------------------------------------------------------------------------------------------------------------------------------------------------------------------------------------------------------------------------------------------------------------------------------|---------------------------------------|--|



Data status 30.06.2025. Subject to changes due to technical advancements.



FF